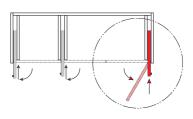

#### คุณสมบัติ

- The components fitted to the intermediate panel are adjustable from the front including depth adjustment for the furniture front.
- Identical sets for left hand and right hand doors.
- Doors pivot and slide in without jamming thanks to intelligent scissor technology.
- อุปกรณ์ถูกติดเข้ากับแผงข้างตู้สามารถปรับตำแหน่งได้จากด้านหน้า เช่นเดียวกับความลึกของตู้ก็ปรับ ได้จากด้านหน้าเช่นกัน
- ชุดอุปกรณ์สำหรับบานเปิดได้ทั้งฝั่งซ้ายและฝั่งขวา
- บานเปิดและเลื่อนเก็บด้านข้าง ด้วยระบบเทคโนโลยีแกนไขว้ที่ชาญฉลาด

### คุณสมบัติ

- Free access to the entire cabinet width when open, flush when closed.
- Aesthetic appeal: Aluminium cover conceals hinge when door pair is parked in the recess.
- Very installer-friendly: drill holes required for positioning and concealed hinges only; top tracks and base profiles can be installed and all adjustments made from the front.
- Doors pivot and slide in without jamming thanks to intelligent scissor technology.
- เข้าถึงได้ทั่วทั้งตู้เมื่อเลื่อนหน้าประตูออก และปิดได้สนิทเรียบเนียนเหมือนเป็นประตูตู้ขึ้นเดียวกัน
- สวยงามด้วยอะลูมิเนียมปิดผิวช่อนบานพับ ในเวลาที่เพี้ยมบานเก็บช่อนเข้าไปอยู่ในช่องด้านข้าง
- ติดตั้งง่าย ด้วยการเจาะสกรูตามจุดที่กำหนดและจุดติดตั้งบานพับเท่านั้น รางบน รางล่าง และการปรับ แต่งบานสามารถทำได้จากทางด้านหน้า
- บานเปิดและเลื่อนเก็บด้านข้าง ด้วยระบบเทคโนโลยีแกนไขว้ที่ชาญฉลาด