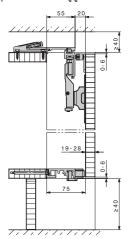

#### Technical specifications ข้อมูลทางเทคนิค

Door weight 25 kg

(50 kg per door pair)

น้ำหนักบานประตูตู้ 25 ก

(50 กก. ต่อคู่บาน)

 Door width
 300–700 mm

 ความกว้างบานประตูตู้
 300-700 มม.

Door thickness wood 19–28 mm ความหนาหน้าบานไม้ 19-28 มม.

 Door height
 1,250–2,600 mm

 ความสูงผู้
 1,250 -2,600 มม.

Semi height variant from the worktop ออกแบบสำหรับความสูงครึ่งบาน

Optional: Door centring with magnetic centring elements อุปกรณ์เสริม: ประตูตู้ปิดกลางด้วยกลไกแม่เหล็ก