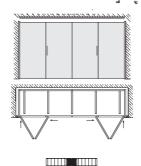

HAWA-Concepta 25 30 40 50 installed in a wall recess ติดตั้ง HAWA-Concepta 25 30 40 50 ในช่องเก็บบาน

HAWA-Concepta 40 50

Inlaying doors บานในขอบ

Doors closing against base and top section บานทับขอบ บน-ล่าง

Doors in wall recess บานทับขอบ บน-ล่าง แบบฝัง

HAWA-Concepta 25 30

HAWA-Concepta 25 30 with connector 55 mm HAWA-Concepta 25 30 ติดด้วยแผ่นยึดขอบ ขนาด 55 มม.

HAWA-Concepta 40 50

Connector 110 mm:
Recess for two pivot /slide-in door.
แผ่นยึดขอบ ขนาด 110 มม.
สำหรับยึดข่องช่อนบาน 2 บานเมื่อถูกเลื่อนเก็บ