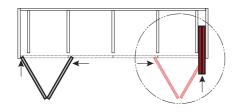

## อุปกรณ์ที่หลากหลายสำหรับบานประตูไม้ เปิดและเลื่อนเก็บ

The HAWA-Concepta supports variable space utilizations:

The HAWA-Concepta 25 30 variant moves wooden doors weighing up to 30 kg on sturdy guide rollers while the HAWA-Concepta 40 50 equipped with the smooth-running HAWA trolley slides doors weighing up to 50 kg into space-saving recesses. Either way, its ease of installation and impressive adaptability will open up completely new prospects for your cabinets, furniture fronts and walk-in storage solutions.

HAWA-Concepta รองรับการใช้งานที่หลากหลายด้วย:

HAWA-Concepta 25 30 เคลื่อนไหวอย่างนุ่มนวล ด้วยลูกล้อที่แข็งแรง สำหรับรับน้ำหนัก ประตูบานไม้ได้สูงสุดที่ 30 กก. ในขณะที่ HAWA-Concepta 40 50 ติดตั้งด้วยระบบ ชุดลูกล้อแบบแขวน รางประตูบานเลื่อนของอุปกรณ์นี้รับน้ำหนักสูงสุดที่ 50 กก. เลื่อนเข้า ช่องเก็บเพื่อประหยัดพื้นที่ ด้วยการติดตั้งที่ง่ายและการทำงานของทั้งสองรุ่นนี้ จะช่วยเปิด มุมมองใหม่ให้กับตู้ บานเฟอร์นิเจอร์ และห้องเก็บของคุณ

HAWA-Concepta 25 30 40 50 installed in a wall recess ติดตั้ง HAWA-Concepta 25 30 40 50 ในช่องเก็บบาน

HAWA-Concepta 40 50