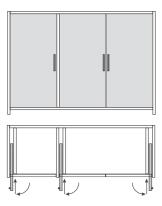

## Flexible Hardware For Pivot/Slide-In Wooden Doors

## HAWA-CONCEPTA 25 30 40 50

## อุปกรณ์ที่หลากหลายสำหรับบานประตูไม้ เปิดและเลื่อนเก็บ

The HAWA-Concepta supports variable space utilizations:

The HAWA-Concepta 25 30 variant moves wooden doors weighing up to 30 kg on sturdy guide rollers while the HAWA-Concepta 40 50 equipped with the smooth-running HAWA trolley slides doors weighing up to 50 kg into space-saving recesses. Either way, its ease of installation and impressive adaptability will open up completely new prospects for your cabinets, furniture fronts and walk-in storage solutions.

HAWA-Concepta รองรับการใช้งานที่หลากหลายด้วย:

HAWA-Concepta 25 30 เคลื่อนไหวอย่างนุ่มนวล ด้วยลูกล้อที่แข็งแรง สำหรับรับน้ำหนัก ประตูบานไม้ได้สูงสุดที่ 30 กก. ในขณะที่ HAWA-Concepta 40 50 ติดตั้งด้วยระบบ ชุดลูกล้อแบบแขวน รางประตูบานเลื่อนของอุปกรณ์นี้รับน้ำหนักสูงสุดที่ 50 กก. เลื่อนเข้า ช่องเก็บเพื่อประหยัดพื้นที่ ด้วยการติดตั้งที่ง่ายและการทำงานของทั้งสองรุ่นนี้ จะช่วยเปิด มุมมองใหม่ให้กับตู้ บานเฟอร์นิเจอร์ และห้องเก็บของคุณ

HAWA-Concepta 25 30 40 50 installed in a wall recess ติดตั้ง HAWA-Concepta 25 30 40 50 ในช่องเก็บบาน

HAWA-Concepta 40 50