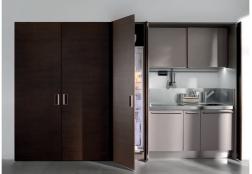

## นวัตกรรมการออกแบบบานเฟื้ยมไม้ 2 บาน พร้อมเลื่อนเข้าเก็บด้านข้าง

The future-oriented HAWA-Folding Concepta 25 puts on a great show as an impressive quick-change artist. It makes complete cabinet fronts of up to 2,800 mm in width – even without a centre section – disappear flush with the outer face with a simple twist. The future of creative application designs is literally wide open: from an office recess in the spare bedroom to a utility room in the bathroom or a kitchen in the living room, the freedom of design is virtually boundless.

ชุดอุปกรณ์ของ HAWA-Folding Concepta 25 เพื่อความสมบูรณ์แบบแห่งการออกแบบ สำหรับขนาดความกว้างตู้สูงสุดที่ 2,800 มม. โดยปราศจากแกนกลางของตู้ ระบบ การหมุนจัดเก็บที่เรียบง่าย เคลื่อนไหวคล่องตัว และรูปแบบการเก็บบานด้านข้าง ให้ความเป็นระเบียบมากขึ้น การออกแบบที่ลงตัวและมุมเปิดที่กว้างขึ้นทำให้พื้นที่ ตั้งแต่ ห้องนอน ห้องน้ำ ห้องนั่งเล่น หรือในห้องครัว ช่วยเพิ่มอิสระในการใช้ชีวิต ที่มากขึ้น

## HAWA-FOLDING CONCEPTA 25

An elegant solution either way: fully open... สวยงาม เป็นระเบียบเมื่อเปิดประตูตู้พมดทุกบาน...

...or flush when closed. ...และเมื่อประตูตู้ปิดสนิทเรียบเนียน

Double system
ติดตั้งทั้ง 2 ด้าน ซ้าย ขวา