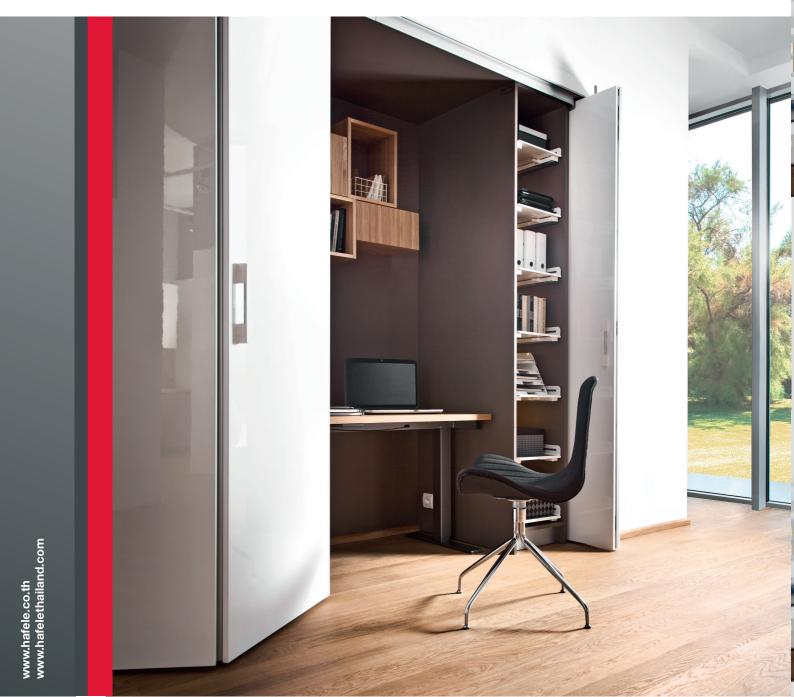

## Flexible Hardware For Pivot/Slide-In Wooden Doors

## HAWA-CONCEPTA 25 30 40 50

## อุปกรณ์ที่หลากหลายสำหรับบานประตูไม้ เปิดและเลื่อนเก็บ

The HAWA-Concepta supports variable space utilizations:

The HAWA-Concepta 25 30 variant moves wooden doors weighing up to 30 kg on sturdy guide rollers while the HAWA-Concepta 40 50 equipped with the smooth-running HAWA trolley slides doors weighing up to 50 kg into space-saving recesses. Either way, its ease of installation and impressive adaptability will open up completely new prospects for your cabinets, furniture fronts and walk-in storage solutions.

HAWA-Concepta รองรับการใช้งานที่หลากหลายด้วย:

HAWA-Concepta 25 30 เคลื่อนไหวอย่างนุ่มนวล ด้วยลูกล้อที่แข็งแรง สำหรับรับน้ำหนัก ประตูบานไม้ได้สูงสุดที่ 30 กก. ในขณะที่ HAWA-Concepta 40 50 ติดตั้งด้วยระบบ ชุดลูกล้อแบบแขวน รางประตูบานเลื่อนของอุปกรณ์นี้รับน้ำหนักสูงสุดที่ 50 กก. เลื่อนเข้า ช่องเก็บเพื่อประหยัดพื้นที่ ด้วยการติดตั้งที่ง่ายและการทำงานของทั้งสองรุ่นนี้ จะช่วยเปิด มุมมองใหม่ให้กับตู้ บานเฟอร์นิเจอร์ และห้องเก็บของคุณ

## นวัตกรรมการออกแบบบานเฟื้ยมไม้ 2 บาน พร้อมเลื่อนเข้าเก็บด้านข้าง

The future-oriented HAWA-Folding Concepta 25 puts on a great show as an impressive quick-change artist. It makes complete cabinet fronts of up to 2,800 mm in width – even without a centre section – disappear flush with the outer face with a simple twist. The future of creative application designs is literally wide open: from an office recess in the spare bedroom to a utility room in the bathroom or a kitchen in the living room, the freedom of design is virtually boundless.

ชุดอุปกรณ์ของ HAWA-Folding Concepta 25 เพื่อความสมบูรณ์แบบแห่งการออกแบบ สำหรับขนาดความกว้างตู้สูงสุดที่ 2,800 มม. โดยปราศจากแกนกลางของตู้ ระบบ การหมุนจัดเก็บที่เรียบง่าย เคลื่อนไหวคล่องตัว และรูปแบบการเก็บบานด้านข้าง ให้ความเป็นระเบียบมากขึ้น การออกแบบที่ลงตัวและมุมเปิดที่กว้างขึ้นทำให้พื้นที่ ตั้งแต่ ห้องนอน ห้องน้ำ ห้องนั่งเล่น หรือในห้องครัว ช่วยเพิ่มอิสระในการใช้ชีวิต ที่มากขึ้น