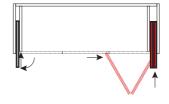

## อุปกรณ์ที่หลากหลายสำหรับบานประตูไม้ เปิดและเลื่อนเก็บ

The HAWA-Concepta supports variable space utilizations:

The HAWA-Concepta 25 30 variant moves wooden doors weighing up to 30 kg on sturdy guide rollers while the HAWA-Concepta 40 50 equipped with the smooth-running HAWA trolley slides doors weighing up to 50 kg into space-saving recesses. Either way, its ease of installation and impressive adaptability will open up completely new prospects for your cabinets, furniture fronts and walk-in storage solutions.

HAWA-Concepta รองรับการใช้งานที่หลากหลายด้วย:

HAWA-Concepta 25 30 เคลื่อนไหวอย่างนุ่มนวล ด้วยลูกล้อที่แข็งแรง สำหรับรับน้ำหนัก ประตูบานไม้ได้สูงสุดที่ 30 กก. ในขณะที่ HAWA-Concepta 40 50 ติดตั้งด้วยระบบ ชุดลูกล้อแบบแขวน รางประตูบานเลื่อนของอุปกรณ์นี้รับน้ำหนักสูงสุดที่ 50 กก. เลื่อนเข้า ช่องเก็บเพื่อประหยัดพื้นที่ ด้วยการติดตั้งที่ง่ายและการทำงานของทั้งสองรุ่นนี้ จะช่วยเปิด มุมมองใหม่ให้กับตู้ บานเฟอร์นิเจอร์ และห้องเก็บของคุณ

HAWA-Concepta 25 30 40 50 installed in a wall recess ติดตั้ง HAWA-Concepta 25 30 40 50 ในช่องเก็บบาน

HAWA-Concepta 40 50