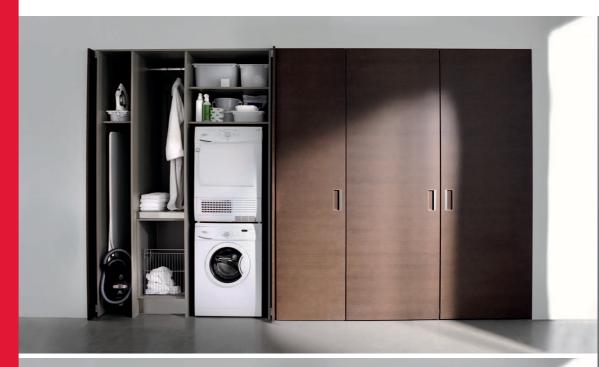

## อุปกรณ์ที่หลากหลายสำหรับบานประตูไม้ เปิดและเลื่อนเก็บ

The HAWA-Concepta supports variable space utilizations:

The HAWA-Concepta 25 30 variant moves wooden doors weighing up to 30 kg on sturdy guide rollers while the HAWA-Concepta 40 50 equipped with the smooth-running HAWA trolley slides doors weighing up to 50 kg into space-saving recesses. Either way, its ease of installation and impressive adaptability will open up completely new prospects for your cabinets, furniture fronts and walk-in storage solutions.

HAWA-Concepta รองรับการใช้งานที่หลากหลายด้วย:

HAWA-Concepta 25 30 เคลื่อนไหวอย่างนุ่มนวล ด้วยลูกล้อที่แข็งแรง สำหรับรับน้ำหนัก ประตูบานไม้ได้สูงสุดที่ 30 กก. ในขณะที่ HAWA-Concepta 40 50 ติดตั้งด้วยระบบ ชุดลูกล้อแบบแขวน รางประตูบานเลื่อนของอุปกรณ์นี้รับน้ำหนักสูงสุดที่ 50 กก. เลื่อนเข้า ช่องเก็บเพื่อประหยัดพื้นที่ ด้วยการติดตั้งที่ง่ายและการทำงานของทั้งสองรุ่นนี้ จะช่วยเปิด มุมมองใหม่ให้กับตู้ บานเฟอร์นิเจอร์ และห้องเก็บของคุณ

HAWA-Concepta 25 30 40 50 installed in a wall recess ติดตั้ง HAWA-Concepta 25 30 40 50 ในช่องเก็บบาน

HAWA-Concepta 40 50