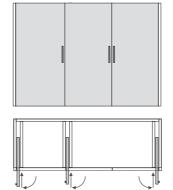

## Innovative Hardware For Wooden Bi-Folding Sliding Doors

## นวัตกรรมการออกแบบบานเฟื้ยมไม้ 2 บาน พร้อมเลื่อนเข้าเก็บด้านข้าง

The future-oriented HAWA-Folding Concepta 25 puts on a great show as an impressive quick-change artist. It makes complete cabinet fronts of up to 2,800 mm in width – even without a centre section – disappear flush with the outer face with a simple twist. The future of creative application designs is literally wide open: from an office recess in the spare bedroom to a utility room in the bathroom or a kitchen in the living room, the freedom of design is virtually boundless.

ชุดอุปกรณ์ของ HAWA-Folding Concepta 25 เพื่อความสมบูรณ์แบบแห่งการออกแบบ สำหรับขนาดความกว้างตู้สูงสุดที่ 2,800 มม. โดยปราศจากแกนกลางของตู้ ระบบ การหมุนจัดเก็บที่เรียบง่าย เคลื่อนไหวคล่องตัว และรูปแบบการเก็บบานด้านข้าง ให้ความเป็นระเบียบมากขึ้น การออกแบบที่ลงตัวและมุมเปิดที่กว้างขึ้นทำให้พื้นที่ ตั้งแต่ ห้องนอน ห้องน้ำ ห้องนั่งเล่น หรือในห้องครัว ช่วยเพิ่มอิสระในการใช้ชีวิต ที่มากขึ้น

## HAWA-FOLDING CONCEPTA 25

An elegant solution either way: fully open... สวยงาม เป็นระเบียบเมื่อเปิดประตูตู้พมดทุกบาน...

...or flush when closed. ...และเมื่อประตูตู้ปิดสนิทเรียบเนียน

Double system
ติดตั้งทั้ง 2 ด้าน ซ้าย ขวา