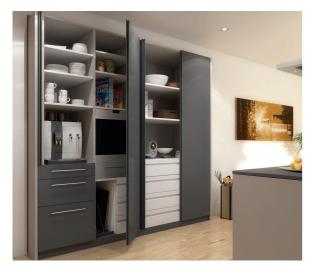

## Multi-functional room solutions come true

Space is a limited asset in our modern society. That is why we systematically search for solutions that enable our customers to create space and optimize rooms. The HAWA-Concepta 25 30 40 50 and HAWA-Folding Concepta 25 hardware systems with their sophisticated and economical pivot, fold and slide technology open the door to a wide range of varied and versatile options.

## ห้องอเนกประสงค์ที่กลายเป็นจริง

ในปัจจุบันที่พื้นที่ใช้สอยนั้นมีอยู่อย่างจำกัดและจะลดน้อยลงเรื่อย ๆ ถือเป็นสิ่งที่ท้าทายสำหรับงานออกแบบ นั่นเป็นเหตุผลที่เราได้หาทางออก อย่างเป็นระบบ เพื่อให้ลูกค้าสามารถสร้างสรรค์พื้นที่ใช้ประโยชน์ได้อย่าง สูงสุด ด้วยอุปกรณ์บานเปิด-พับ-เลื่อนเก็บ สำหรับบานตู้เฟอร์นิเจอร์ ที่พัฒนามาได้อย่างมีประสิทธิภาพ รองรับรูปแบบการใช้งานที่ซับซ้อน ของ HAWA-Concepta 25 30 40 50 และ HAWA-Folding Concepta 25 นั้น เทคโนโลยีการพับและเลื่อนเปิดประตูได้หลากหลายรูปแบบ รองรับทุกงานออกแบบได้เป็นไปตามความต้องการ