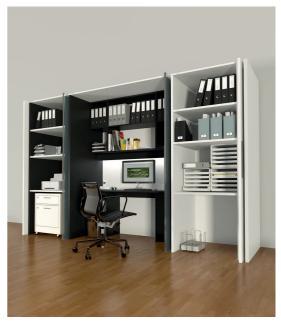

## The Concept

ต้นแบบแนวคิด

Furniture doors that pivot, fold and slide in to disappear into astonishingly small parking spaces: this is how to create multi-functional room solutions for the kitchen, home office, media walls, walk-in cabinets and many more applications in next to no time. Especially as the two systems, namely HAWA-Concepta & HAWA-Folding Concepta can be flexible combined.

## HAWA-CONCEPTA & HAWA-FOLDING CONCEPTA

หน้าบานเฟอร์นิเจอร์ทั้งแบบบานเปิดและบานเลื่อน สามารถพับเก็บ ไปในช่องเล็กๆ นี่เป็นวิธีที่ตอบโจทย์การสร้างห้องอเนกประสงค์ สำหรับห้องครัว ห้องทำงาน ห้องแต่งตัวและการใช้งานอื่นๆ อย่าง ไม่มีที่สิ้นสุด โดยเฉพาะอย่างยิ่งอุปกรณ์ HAWA-Concepta และ HAWA-Folding Concepta ที่สามารถใช้งานร่วมกันได้ พร้อมยัง ตกาใจทย์การค้อกแบบได้เป็นคย่างดี