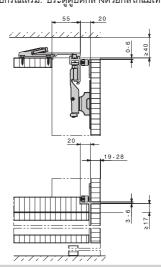

### คุณสมบัติ

- Free access to the entire cabinet width when open, flush when closed.
- Aesthetic appeal: Aluminium cover conceals hinge when door pair is parked in the recess.
- Very installer-friendly: drill holes required for positioning and concealed hinges only; top tracks and base profiles can be installed and all adjustments made from the front.
- Doors pivot and slide in without jamming thanks to intelligent scissor technology.
- เข้าถึงได้ทั่วทั้งตู้เมื่อเลื่อนหน้าประตูออก และปิดได้สนิทเรียบเนียนเหมือนเป็นประตูตู้ขึ้นเดียวกัน
- สวยงามด้วยอะลูมิเนียมปิดผิวช่อนบานพับ ในเวลาที่เพี้ยมบานเก็บช่อนเข้าไปอยู่ในช่องด้านข้าง
- ติดตั้งง่าย ด้วยการเจาะสกรูตามจุดที่กำหนดและจุดติดตั้งบานพับเท่านั้น รางบน รางล่าง และการปรับ แต่งบานสามารถทำได้จากทางด้านหน้า
- บานเปิดและเลื่อนเก็บด้านข้าง ด้วยระบบเทคโนโลยีแกนไขว้ที่ชาญฉลาด

| HAWA-Folding Concepta 25                                            | Door height mm<br>ความสูงตู้ มม. | For door version<br>บานเปิด | Silver anodized<br>สีเงินอโนไดซ์ | Black anodized<br>สีดำอโนไดซ์ |
|---------------------------------------------------------------------|----------------------------------|-----------------------------|----------------------------------|-------------------------------|
| For 2 folding sliding doors<br>สำหรับบานเฟื้ยมไม้ 2 บาน             | 1,250-1,850                      | Left<br>ซ้าย                | 408.31.000                       | 408.31.004                    |
|                                                                     |                                  | Right<br>ขวา                | 408.31.001                       | 408.31.005                    |
| For 2 folding sliding doors 1,851–2,600<br>สำหรับบานเฟี้ยมไม้ 2 บาน | Left<br>ซ้าย                     | 408.31.002                  | 408.31.006                       |                               |
|                                                                     |                                  | Right<br>ขวา                | 408.31.003                       | 408.31.007                    |

#### Technical specifications ข้อมูลทางเทคนิค

Door weight 25 kg

(50 kg per door pair)

น้ำหนักบานประตูตู้ 25 ก

(50 กก. ต่อคู่บาน)

 Door width
 300–700 mm

 ความกว้างบานประตูตู้
 300-700 มม.

Door thickness wood 19–28 mm ความหนาหน้าบานไม้ 19-28 มม.

 Door height
 1,250–2,600 mm

 ความสูงผู้
 1,250 -2,600 มม.

Semi height variant from the worktop ออกแบบสำหรับความสูงครึ่งบาน

Optional: Door centring with magnetic centring elements อุปกรณ์เสริม: ประตูตู้ปิดกลางด้วยกลไกแม่เหล็ก

Optionally available: when no side panels in middle of cabinet Reinforcement profile to prevent ceiling defection Length 2,600 mm

อุปกรณ์เสริม: สำหรับตู้ที่ไม่มีผนังกั้นกลาง รางโปรไฟล์เสริมติดตั้งบนตู้เพื่อป้องกันการแอ่นตัวความยาว 2,600 มม.