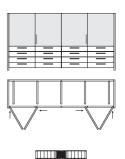

## HAWA-FOLDING CONCEPTA 25

An elegant solution either way: fully open... สวยงาม เป็นระเบียบเมื่อเปิดประตูตู้พมดทุกบาน...

...or flush when closed. ...และเมื่อประตูตู้ปิดสนิทเรียบเนียน

Double system
ติดตั้งทั้ง 2 ด้าน ซ้าย ขวา

Left hand installation

on Right hand installation ติดตั้งด้านขวา

#### Overlaying cabinet front with base profile บานทับขอบคู้ติดด้วยโปรไฟล์ฐาน

Optional: Door centring with leading ramp อุปกรณ์เสริม: ประตูตู้ปิดกลางด้วยไกด์ประตู

# Recess cover without a cabinet base บานเก็บเข้าช่องโดยไม่ต้องมีฐานตู้

Optional: Door centring with magnetic centring elements อุปกรณ์เสริม: ประตูตู้ปิดกลางด้วยกลไกแม่เหล็ก

Cat. No. 408.30.970