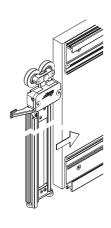

#### คุณสมบัติ

- The components fitted to the intermediate panel are adjustable from the front including depth adjustment for the furniture front.
- Identical sets for left hand and right hand doors.
- Doors pivot and slide in without jamming thanks to intelligent scissor technology.
- อุปกรณ์ถูกติดเข้ากับแผงข้างตู้สามารถปรับตำแหน่งได้จากด้านหน้า เช่นเดียวกับความลึกของตู้ก็ปรับ ได้จากด้านหน้าเช่นกัน
- ชุดอุปกรณ์สำหรับบานเปิดได้ทั้งฝั่งซ้ายและฝั่งขวา
- บานเปิดและเลื่อนเก็บด้านข้าง ด้วยระบบเทคโนโลยีแกนไขว้ที่ชาญฉลาด

### คุณสมบัติ

- Free access to the entire cabinet width when open, flush when closed.
- Aesthetic appeal: Aluminium cover conceals hinge when door pair is parked in the recess.
- Very installer-friendly: drill holes required for positioning and concealed hinges only; top tracks and base profiles can be installed and all adjustments made from the front.
- Doors pivot and slide in without jamming thanks to intelligent scissor technology.
- เข้าถึงได้ทั่วทั้งตู้เมื่อเลื่อนหน้าประตูออก และปิดได้สนิทเรียบเนียนเหมือนเป็นประตูตู้ขึ้นเดียวกัน
- สวยงามด้วยอะลูมิเนียมปิดผิวช่อนบานพับ ในเวลาที่เพี้ยมบานเก็บช่อนเข้าไปอยู่ในช่องด้านข้าง
- ติดตั้งง่าย ด้วยการเจาะสกรูตามจุดที่กำหนดและจุดติดตั้งบานพับเท่านั้น รางบน รางล่าง และการปรับ แต่งบานสามารถทำได้จากทางด้านหน้า
- บานเปิดและเลื่อนเก็บด้านข้าง ด้วยระบบเทคโนโลยีแกนไขว้ที่ชาญฉลาด