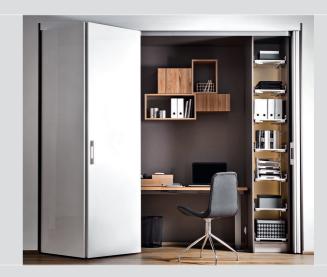

## นวัตกรรมการออกแบบบานเฟื้ยมไม้ 2 บาน พร้อมเลื่อนเข้าเก็บด้านข้าง

The future-oriented HAWA-Folding Concepta 25 puts on a great show as an impressive quick-change artist. It makes complete cabinet fronts of up to 2,800 mm in width – even without a centre section – disappear flush with the outer face with a simple twist. The future of creative application designs is literally wide open: from an office recess in the spare bedroom to a utility room in the bathroom or a kitchen in the living room, the freedom of design is virtually boundless.

ชุดอุปกรณ์ของ HAWA-Folding Concepta 25 เพื่อความสมบูรณ์แบบแห่งการออกแบบ สำหรับขนาดความกว้างตู้สูงสุดที่ 2,800 มม. โดยปราศจากแกนกลางของตู้ ระบบ การหมุนจัดเก็บที่เรียบง่าย เคลื่อนไหวคล่องตัว และรูปแบบการเก็บบานด้านข้าง ให้ความเป็นระเบียบมากขึ้น การออกแบบที่ลงตัวและมุมเปิดที่กว้างขึ้นทำให้พื้นที่ ตั้งแต่ ห้องนอน ห้องน้ำ ห้องนั่งเล่น หรือในห้องครัว ช่วยเพิ่มอิสระในการใช้ชีวิต ที่มากขึ้น

## The Concept

ต้นแบบแนวคิด

Furniture doors that pivot, fold and slide in to disappear into astonishingly small parking spaces: this is how to create multi-functional room solutions for the kitchen, home office, media walls, walk-in cabinets and many more applications in next to no time. Especially as the two systems, namely HAWA-Concepta & HAWA-Folding Concepta can be flexible combined.

## HAWA-CONCEPTA & HAWA-FOLDING CONCEPTA

หน้าบานเฟอร์นิเจอร์ทั้งแบบบานเปิดและบานเลื่อน สามารถพับเก็บ ไปในช่องเล็กๆ นี่เป็นวิธีที่ตอบโจทย์การสร้างห้องอเนกประสงค์ สำหรับห้องครัว ห้องทำงาน ห้องแต่งตัวและการใช้งานอื่นๆ อย่าง ไม่มีที่สิ้นสุด โดยเฉพาะอย่างยิ่งอุปกรณ์ HAWA-Concepta และ HAWA-Folding Concepta ที่สามารถใช้งานร่วมกันได้ พร้อมยัง ตกาใจทย์การค้อกแบบได้เป็นคย่างดี