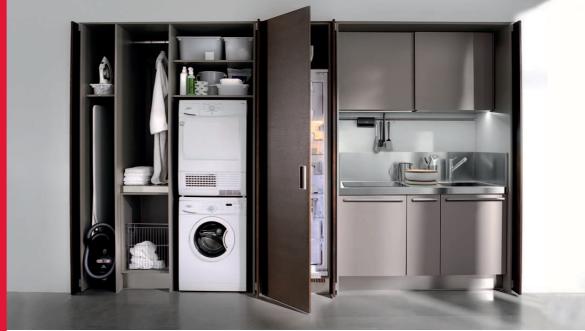

## The Concept

ต้นแบบแนวคิด

Furniture doors that pivot, fold and slide in to disappear into astonishingly small parking spaces: this is how to create multi-functional room solutions for the kitchen, home office, media walls, walk-in cabinets and many more applications in next to no time. Especially as the two systems, namely HAWA-Concepta & HAWA-Folding Concepta can be flexible combined.

## HAWA-CONCEPTA & HAWA-FOLDING CONCEPTA

หน้าบานเฟอร์นิเจอร์ทั้งแบบบานเปิดและบานเลื่อน สามารถพับเก็บ ไปในช่องเล็กๆ นี่เป็นวิธีที่ตอบโจทย์การสร้างห้องอเนกประสงค์ สำหรับห้องครัว ห้องทำงาน ห้องแต่งตัวและการใช้งานอื่นๆ อย่าง ไม่มีที่สิ้นสุด โดยเฉพาะอย่างยิ่งอุปกรณ์ HAWA-Concepta และ HAWA-Folding Concepta ที่สามารถใช้งานร่วมกันได้ พร้อมยัง ตกาใจทย์การค้อกแบบได้เป็นคย่างดี