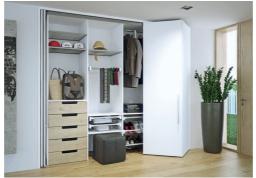

## นวัตกรรมการออกแบบบานเฟื้ยมไม้ 2 บาน พร้อมเลื่อนเข้าเก็บด้านข้าง

The future-oriented HAWA-Folding Concepta 25 puts on a great show as an impressive quick-change artist. It makes complete cabinet fronts of up to 2,800 mm in width – even without a centre section – disappear flush with the outer face with a simple twist. The future of creative application designs is literally wide open: from an office recess in the spare bedroom to a utility room in the bathroom or a kitchen in the living room, the freedom of design is virtually boundless.

ชุดอุปกรณ์ของ HAWA-Folding Concepta 25 เพื่อความสมบูรณ์แบบแห่งการออกแบบ สำหรับขนาดความกว้างตู้สูงสุดที่ 2,800 มม. โดยปราศจากแกนกลางของตู้ ระบบ การหมุนจัดเก็บที่เรียบง่าย เคลื่อนไหวคล่องตัว และรูปแบบการเก็บบานด้านข้าง ให้ความเป็นระเบียบมากขึ้น การออกแบบที่ลงตัวและมุมเปิดที่กว้างขึ้นทำให้พื้นที่ ตั้งแต่ ห้องนอน ห้องน้ำ ห้องนั่งเล่น หรือในห้องครัว ช่วยเพิ่มอิสระในการใช้ชีวิต ที่มากขึ้น