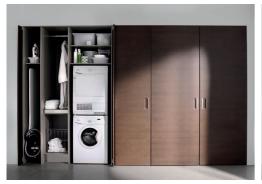

## อุปกรณ์ที่หลากหลายสำหรับบานประตูไม้ เปิดและเลื่อนเก็บ

The HAWA-Concepta supports variable space utilizations:

The HAWA-Concepta 25 30 variant moves wooden doors weighing up to 30 kg on sturdy guide rollers while the HAWA-Concepta 40 50 equipped with the smooth-running HAWA trolley slides doors weighing up to 50 kg into space-saving recesses. Either way, its ease of installation and impressive adaptability will open up completely new prospects for your cabinets, furniture fronts and walk-in storage solutions.

HAWA-Concepta รองรับการใช้งานที่หลากหลายด้วย:

HAWA-Concepta 25 30 เคลื่อนไหวอย่างนุ่มนวล ด้วยลูกล้อที่แข็งแรง สำหรับรับน้ำหนัก ประตูบานไม้ได้สูงสุดที่ 30 กก. ในขณะที่ HAWA-Concepta 40 50 ติดตั้งด้วยระบบ ชุดลูกล้อแบบแขวน รางประตูบานเลื่อนของอุปกรณ์นี้รับน้ำหนักสูงสุดที่ 50 กก. เลื่อนเข้า ช่องเก็บเพื่อประหยัดพื้นที่ ด้วยการติดตั้งที่ง่ายและการทำงานของทั้งสองรุ่นนี้ จะช่วยเปิด มุมมองใหม่ให้กับตู้ บานเฟอร์นิเจอร์ และห้องเก็บของคุณ

HAWA-Concepta 25 30 40 50 installed in a wall recess ติดตั้ง HAWA-Concepta 25 30 40 50 ในช่องเก็บบาน

HAWA-Concepta 40 50