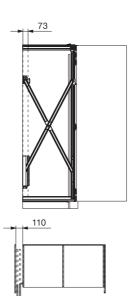

Inlaying doors บานในขอบ

Doors closing against base and top section บานทับขอบ บน-ล่าง

Doors in wall recess บานทับขอบ บน-ล่าง แบบฝัง

HAWA-Concepta 25 30

HAWA-Concepta 25 30 with connector 55 mm HAWA-Concepta 25 30 ติดด้วยแผ่นยึดขอบ ขนาด 55 มม.

HAWA-Concepta 40 50

Connector 110 mm:
Recess for two pivot /slide-in door.
แผ่นยึดขอบ ขนาด 110 มม.
สำหรับยึดข่องช่อนบาน 2 บานเมื่อถูกเลื่อนเก็บ