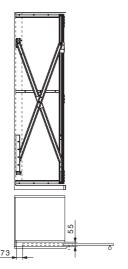

HAWA-Concepta 25 30 40 50 installed in a wall recess ติดตั้ง HAWA-Concepta 25 30 40 50 ในช่องเก็บบาน

HAWA-Concepta 40 50

| HAWA-Concepta                         | Door height mm<br>ความสูงตู้ มม. | Cat. No.<br>รหัสสินค้า |
|---------------------------------------|----------------------------------|------------------------|
| 25 for 1 door<br>25 สำหรับ 1 บานประตู | 1,250–1,850                      | 408.30.045             |
| 30 for 1 door<br>30 สำหรับ 1 บานประตู | 1,851–2,300                      | 408.30.046             |
| 40 for 1 door<br>40 สำหรับ 1 บานประตู | 1,851–2,500                      | 408.30.047             |
| 50 for 1 door<br>50 สำหรับ 1 บานประตู | 2,301–2,850                      | 408.30.048             |

Inlaying doors บานในขอบ

Doors closing against base and top section บานทับขอบ บน-ล่าง

Doors in wall recess บานทับขอบ บน-ล่าง แบบฝัง

HAWA-Concepta 25 30

HAWA-Concepta 25 30 with connector 55 mm HAWA-Concepta 25 30 ติดด้วยแผ่นยึดขอบ ขนาด 55 มม.

HAWA-Concepta 40 50

Connector 110 mm:
Recess for two pivot /slide-in door.
แผ่นยึดขอบ ขนาด 110 มม.
สำหรับยึดข่องช่อนบาน 2 บานเมื่อถูกเลื่อนเก็บ