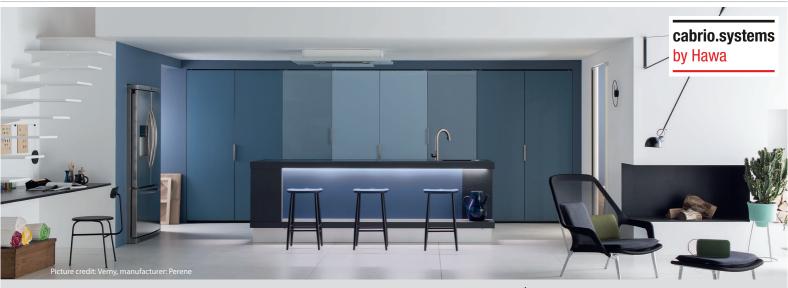

## Innovative Hardware For Wooden Bi-Folding Sliding Doors

## นวัตกรรมการออกแบบบานเฟื้ยมไม้ 2 บาน พร้อมเลื่อนเข้าเก็บด้านข้าง

The future-oriented HAWA-Folding Concepta 25 puts on a great show as an impressive quick-change artist. It makes complete cabinet fronts of up to 2,800 mm in width – even without a centre section – disappear flush with the outer face with a simple twist. The future of creative application designs is literally wide open: from an office recess in the spare bedroom to a utility room in the bathroom or a kitchen in the living room, the freedom of design is virtually boundless.

ชุดอุปกรณ์ของ HAWA-Folding Concepta 25 เพื่อความสมบูรณ์แบบแห่งการออกแบบ สำหรับขนาดความกว้างตู้สูงสุดที่ 2,800 มม. โดยปราศจากแกนกลางของตู้ ระบบ การหมุนจัดเก็บที่เรียบง่าย เคลื่อนไหวคล่องตัว และรูปแบบการเก็บบานด้านข้าง ให้ความเป็นระเบียบมากขึ้น การออกแบบที่ลงตัวและมุมเปิดที่กว้างขึ้นทำให้พื้นที่ ตั้งแต่ ห้องนอน ห้องน้ำ ห้องนั่งเล่น หรือในห้องครัว ช่วยเพิ่มอิสระในการใช้ชีวิต ที่มากขึ้น

## The Concept

ต้นแบบแนวคิด

Furniture doors that pivot, fold and slide in to disappear into astonishingly small parking spaces: this is how to create multi-functional room solutions for the kitchen, home office, media walls, walk-in cabinets and many more applications in next to no time. Especially as the two systems, namely HAWA-Concepta & HAWA-Folding Concepta can be flexible combined.

## HAWA-CONCEPTA & HAWA-FOLDING CONCEPTA

หน้าบานเฟอร์นิเจอร์ทั้งแบบบานเปิดและบานเลื่อน สามารถพับเก็บ ไปในช่องเล็กๆ นี่เป็นวิธีที่ตอบโจทย์การสร้างห้องอเนกประสงค์ สำหรับห้องครัว ห้องทำงาน ห้องแต่งตัวและการใช้งานอื่นๆ อย่าง ไม่มีที่สิ้นสุด โดยเฉพาะอย่างยิ่งอุปกรณ์ HAWA-Concepta และ HAWA-Folding Concepta ที่สามารถใช้งานร่วมกันได้ พร้อมยัง ตกาใจทย์การค้อกแบบได้เป็นคย่างดี