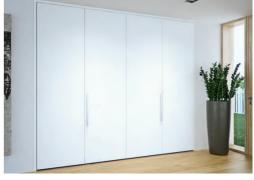

## HAWA-CONCEPTA 25 30 40 50

## อุปกรณ์ที่หลากหลายสำหรับบานประตูไม้ เปิดและเลื่อนเก็บ

The HAWA-Concepta supports variable space utilizations:

The HAWA-Concepta 25 30 variant moves wooden doors weighing up to 30 kg on sturdy guide rollers while the HAWA-Concepta 40 50 equipped with the smooth-running HAWA trolley slides doors weighing up to 50 kg into space-saving recesses. Either way, its ease of installation and impressive adaptability will open up completely new prospects for your cabinets, furniture fronts and walk-in storage solutions.

HAWA-Concepta รองรับการใช้งานที่หลากหลายด้วย:

HAWA-Concepta 25 30 เคลื่อนไหวอย่างนุ่มนวล ด้วยลูกล้อที่แข็งแรง สำหรับรับน้ำหนัก ประตูบานไม้ได้สูงสุดที่ 30 กก. ในขณะที่ HAWA-Concepta 40 50 ติดตั้งด้วยระบบ ชุดลูกล้อแบบแขวน รางประตูบานเลื่อนของอุปกรณ์นี้รับน้ำหนักสูงสุดที่ 50 กก. เลื่อนเข้า ช่องเก็บเพื่อประหยัดพื้นที่ ด้วยการติดตั้งที่ง่ายและการทำงานของทั้งสองรุ่นนี้ จะช่วยเปิด มุมมองใหม่ให้กับตู้ บานเฟอร์นิเจอร์ และห้องเก็บของคุณ

HAWA-Concepta 25 30 40 50 installed in a wall recess ติดตั้ง HAWA-Concepta 25 30 40 50 ในช่องเก็บบาน

HAWA-Concepta 40 50