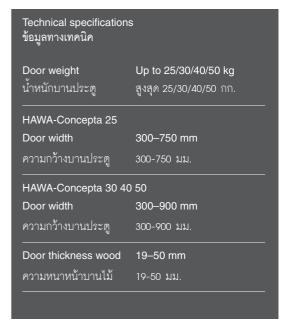

#### Technical specifications ข้อมูลทางเทคนิค

Door weight 25 kg

(50 kg per door pair)

น้ำหนักบานประตูตู้ 25 ก

(50 กก. ต่อคู่บาน)

 Door width
 300–700 mm

 ความกว้างบานประตูตู้
 300-700 มม.

Door thickness wood 19–28 mm ความหนาหน้าบานไม้ 19-28 มม.

 Door height
 1,250–2,600 mm

 ความสูงผู้
 1,250 -2,600 มม.

Semi height variant from the worktop ออกแบบสำหรับความสูงครึ่งบาน

Optional: Door centring with magnetic centring elements อุปกรณ์เสริม: ประตูตู้ปิดกลางด้วยกลไกแม่เหล็ก