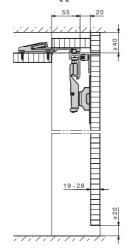

#### คุณสมบัติ

- The components fitted to the intermediate panel are adjustable from the front including depth adjustment for the furniture front.
- Identical sets for left hand and right hand doors.
- Doors pivot and slide in without jamming thanks to intelligent scissor technology.
- อุปกรณ์ถูกติดเข้ากับแผงข้างตู้สามารถปรับตำแหน่งได้จากด้านหน้า เช่นเดียวกับความลึกของตู้ก็ปรับ ได้จากด้านหน้าเช่นกัน
- ชุดอุปกรณ์สำหรับบานเปิดได้ทั้งฝั่งซ้ายและฝั่งขวา
- บานเปิดและเลื่อนเก็บด้านข้าง ด้วยระบบเทคโนโลยีแกนไขว้ที่ชาญฉลาด

| HAWA-Concepta                         | Door height mm<br>ความสูงตู้ มม. | Cat. No.<br>รหัสสินค้า |
|---------------------------------------|----------------------------------|------------------------|
| 25 for 1 door<br>25 สำหรับ 1 บานประตู | 1,250–1,850                      | 408.30.045             |
| 30 for 1 door<br>30 สำหรับ 1 บานประตู | 1,851–2,300                      | 408.30.046             |
| 40 for 1 door<br>40 สำหรับ 1 บานประตู | 1,851–2,500                      | 408.30.047             |
| 50 for 1 door<br>50 สำหรับ 1 บานประตู | 2,301–2,850                      | 408.30.048             |

Inlaying doors บานในขอบ

Doors closing against base and top section บานทับขอบ บน-ล่าง

Doors in wall recess บานทับขอบ บน-ล่าง แบบฝัง

HAWA-Concepta 25 30

HAWA-Concepta 25 30 with connector 55 mm HAWA-Concepta 25 30 ติดด้วยแผ่นยึดขอบ ขนาด 55 มม.

HAWA-Concepta 40 50

Connector 110 mm:
Recess for two pivot /slide-in door.
แผ่นยึดขอบ ขนาด 110 มม.
สำหรับยึดข่องช่อนบาน 2 บานเมื่อถูกเลื่อนเก็บ