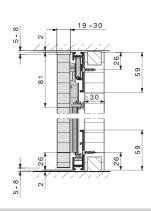

Inlaying doors บานในขอบ

Doors closing against base and top section บานทับขอบ บน-ล่าง

Doors in wall recess บานทับขอบ บน-ล่าง แบบฝัง

HAWA-Concepta 25 30

HAWA-Concepta 25 30 with connector 55 mm HAWA-Concepta 25 30 ติดด้วยแผ่นยึดขอบ ขนาด 55 มม.

HAWA-Concepta 40 50

Connector 110 mm:
Recess for two pivot /slide-in door.
แผ่นยึดขอบ ขนาด 110 มม.
สำหรับยึดข่องช่อนบาน 2 บานเมื่อถูกเลื่อนเก็บ