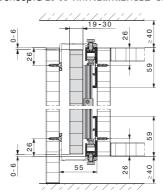

Inlaying doors บานในขอบ

Doors closing against base and top section บานทับขอบ บน-ล่าง

Doors in wall recess บานทับขอบ บน-ล่าง แบบฝัง

HAWA-Concepta 25 30

HAWA-Concepta 25 30 with connector 55 mm HAWA-Concepta 25 30 ติดด้วยแผ่นยึดขอบ ขนาด 55 มม.

HAWA-Concepta 40 50

Connector 110 mm:
Recess for two pivot /slide-in door.
แผ่นยึดขอบ ขนาด 110 มม.
สำหรับยึดข่องช่อนบาน 2 บานเมื่อถูกเลื่อนเก็บ