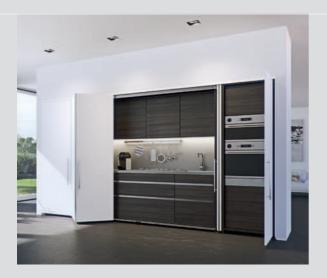

## นวัตกรรมการออกแบบบานเฟื้ยมไม้ 2 บาน พร้อมเลื่อนเข้าเก็บด้านข้าง

The future-oriented HAWA-Folding Concepta 25 puts on a great show as an impressive quick-change artist. It makes complete cabinet fronts of up to 2,800 mm in width – even without a centre section – disappear flush with the outer face with a simple twist. The future of creative application designs is literally wide open: from an office recess in the spare bedroom to a utility room in the bathroom or a kitchen in the living room, the freedom of design is virtually boundless.

ชุดอุปกรณ์ของ HAWA-Folding Concepta 25 เพื่อความสมบูรณ์แบบแห่งการออกแบบ สำหรับขนาดความกว้างตู้สูงสุดที่ 2,800 มม. โดยปราศจากแกนกลางของตู้ ระบบ การหมุนจัดเก็บที่เรียบง่าย เคลื่อนไหวคล่องตัว และรูปแบบการเก็บบานด้านข้าง ให้ความเป็นระเบียบมากขึ้น การออกแบบที่ลงตัวและมุมเปิดที่กว้างขึ้นทำให้พื้นที่ ตั้งแต่ ห้องนอน ห้องน้ำ ห้องนั่งเล่น หรือในห้องครัว ช่วยเพิ่มอิสระในการใช้ชีวิต ที่มากขึ้น

## The Concept

ต้นแบบแนวคิด

Furniture doors that pivot, fold and slide in to disappear into astonishingly small parking spaces: this is how to create multi-functional room solutions for the kitchen, home office, media walls, walk-in cabinets and many more applications in next to no time. Especially as the two systems, namely HAWA-Concepta & HAWA-Folding Concepta can be flexible combined.

## HAWA-CONCEPTA & HAWA-FOLDING CONCEPTA

หน้าบานเฟอร์นิเจอร์ทั้งแบบบานเปิดและบานเลื่อน สามารถพับเก็บ ไปในช่องเล็กๆ นี่เป็นวิธีที่ตอบโจทย์การสร้างห้องอเนกประสงค์ สำหรับห้องครัว ห้องทำงาน ห้องแต่งตัวและการใช้งานอื่นๆ อย่าง ไม่มีที่สิ้นสุด โดยเฉพาะอย่างยิ่งอุปกรณ์ HAWA-Concepta และ HAWA-Folding Concepta ที่สามารถใช้งานร่วมกันได้ พร้อมยัง ตกาใจทย์การค้อกแบบได้เป็นคย่างดี