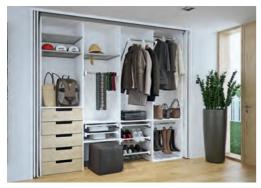

## นวัตกรรมการออกแบบบานเฟื้ยมไม้ 2 บาน พร้อมเลื่อนเข้าเก็บด้านข้าง

The future-oriented HAWA-Folding Concepta 25 puts on a great show as an impressive quick-change artist. It makes complete cabinet fronts of up to 2,800 mm in width – even without a centre section – disappear flush with the outer face with a simple twist. The future of creative application designs is literally wide open: from an office recess in the spare bedroom to a utility room in the bathroom or a kitchen in the living room, the freedom of design is virtually boundless.

ชุดอุปกรณ์ของ HAWA-Folding Concepta 25 เพื่อความสมบูรณ์แบบแห่งการออกแบบ สำหรับขนาดความกว้างตู้สูงสุดที่ 2,800 มม. โดยปราศจากแกนกลางของตู้ ระบบ การหมุนจัดเก็บที่เรียบง่าย เคลื่อนไหวคล่องตัว และรูปแบบการเก็บบานด้านข้าง ให้ความเป็นระเบียบมากขึ้น การออกแบบที่ลงตัวและมุมเปิดที่กว้างขึ้นทำให้พื้นที่ ตั้งแต่ ห้องนอน ห้องน้ำ ห้องนั่งเล่น หรือในห้องครัว ช่วยเพิ่มอิสระในการใช้ชีวิต ที่มากขึ้น