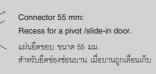

HAWA-Concepta 40 50

Connector 110 mm:
Recess for two pivot /slide-in door.
แผ่นยึดขอบ ขนาด 110 มม.
สำหรับยึดข่องช่อนบาน 2 บานเมื่อถูกเลื่อนเก็บ