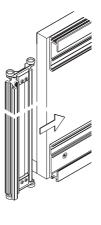

## อุปกรณ์ที่หลากหลายสำหรับบานประตูไม้ เปิดและเลื่อนเก็บ

The HAWA-Concepta supports variable space utilizations:

The HAWA-Concepta 25 30 variant moves wooden doors weighing up to 30 kg on sturdy guide rollers while the HAWA-Concepta 40 50 equipped with the smooth-running HAWA trolley slides doors weighing up to 50 kg into space-saving recesses. Either way, its ease of installation and impressive adaptability will open up completely new prospects for your cabinets, furniture fronts and walk-in storage solutions.

HAWA-Concepta รองรับการใช้งานที่หลากหลายด้วย:

HAWA-Concepta 25 30 เคลื่อนไหวอย่างนุ่มนวล ด้วยลูกล้อที่แข็งแรง สำหรับรับน้ำหนัก ประตูบานไม้ได้สูงสุดที่ 30 กก. ในขณะที่ HAWA-Concepta 40 50 ติดตั้งด้วยระบบ ชุดลูกล้อแบบแขวน รางประตูบานเลื่อนของอุปกรณ์นี้รับน้ำหนักสูงสุดที่ 50 กก. เลื่อนเข้า ช่องเก็บเพื่อประหยัดพื้นที่ ด้วยการติดตั้งที่ง่ายและการทำงานของทั้งสองรุ่นนี้ จะช่วยเปิด มุมมองใหม่ให้กับตู้ บานเฟอร์นิเจอร์ และห้องเก็บของคุณ