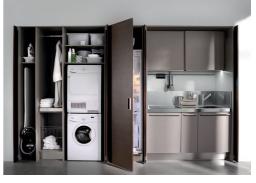

## The Concept

ต้นแบบแนวคิด

Furniture doors that pivot, fold and slide in to disappear into astonishingly small parking spaces: this is how to create multi-functional room solutions for the kitchen, home office, media walls, walk-in cabinets and many more applications in next to no time. Especially as the two systems, namely HAWA-Concepta & HAWA-Folding Concepta can be flexible combined.

## HAWA-CONCEPTA & HAWA-FOLDING CONCEPTA

หน้าบานเฟอร์นิเจอร์ทั้งแบบบานเปิดและบานเลื่อน สามารถพับเก็บ ไปในช่องเล็กๆ นี่เป็นวิธีที่ตอบโจทย์การสร้างห้องอเนกประสงค์ สำหรับห้องครัว ห้องทำงาน ห้องแต่งตัวและการใช้งานอื่นๆ อย่าง ไม่มีที่สิ้นสุด โดยเฉพาะอย่างยิ่งอุปกรณ์ HAWA-Concepta และ HAWA-Folding Concepta ที่สามารถใช้งานร่วมกันได้ พร้อมยัง ตกาใจทย์การค้อกแบบได้เป็นคย่างดี

#### HAWA-CONCEPTA 25 30 40 50

For doors that pivot and slide in sideways สำหรับประตูบานเปิดและเลื่อนเก็บด้านข้าง

For doors that fold and slide in sideways สำหรับบานเฟื้ยมและเลื่อนเก็บด้านข้าง