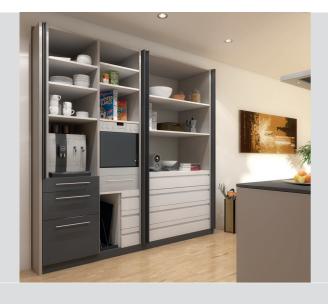

## Innovative Hardware For Wooden Bi-Folding Sliding Doors

## นวัตกรรมการออกแบบบานเฟื้ยมไม้ 2 บาน พร้อมเลื่อนเข้าเก็บด้านข้าง

The future-oriented HAWA-Folding Concepta 25 puts on a great show as an impressive quick-change artist. It makes complete cabinet fronts of up to 2,800 mm in width – even without a centre section – disappear flush with the outer face with a simple twist. The future of creative application designs is literally wide open: from an office recess in the spare bedroom to a utility room in the bathroom or a kitchen in the living room, the freedom of design is virtually boundless.

ชุดอุปกรณ์ของ HAWA-Folding Concepta 25 เพื่อความสมบูรณ์แบบแห่งการออกแบบ สำหรับขนาดความกว้างตู้สูงสุดที่ 2,800 มม. โดยปราศจากแกนกลางของตู้ ระบบ การหมุนจัดเก็บที่เรียบง่าย เคลื่อนไหวคล่องตัว และรูปแบบการเก็บบานด้านข้าง ให้ความเป็นระเบียบมากขึ้น การออกแบบที่ลงตัวและมุมเปิดที่กว้างขึ้นทำให้พื้นที่ ตั้งแต่ ห้องนอน ห้องน้ำ ห้องนั่งเล่น หรือในห้องครัว ช่วยเพิ่มอิสระในการใช้ชีวิต ที่มากขึ้น

## HAWA-FOLDING CONCEPTA 25

An elegant solution either way: fully open... สวยงาม เป็นระเบียบเมื่อเปิดประตูตู้พมดทุกบาน...

...or flush when closed. ...และเมื่อประตูตู้ปิดสนิทเรียบเนียน

Double system
ติดตั้งทั้ง 2 ด้าน ซ้าย ขวา