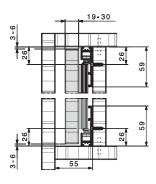

Inlaying doors บานในขอบ

Doors closing against base and top section บานทับขอบ บน-ล่าง

Doors in wall recess บานทับขอบ บน-ล่าง แบบฝัง

HAWA-Concepta 25 30

HAWA-Concepta 25 30 with connector 55 mm HAWA-Concepta 25 30 ติดด้วยแผ่นยึดขอบ ขนาด 55 มม.

HAWA-Concepta 40 50

Connector 110 mm:
Recess for two pivot /slide-in door.
แผ่นยึดขอบ ขนาด 110 มม.
สำหรับยึดข่องช่อนบาน 2 บานเมื่อถูกเลื่อนเก็บ

#### Overlaying cabinet front with base profile บานทับขอบคู้ติดด้วยโปรไฟล์ฐาน

Optional: Door centring with leading ramp อุปกรณ์เสริม: ประตูตู้ปิดกลางด้วยไกด์ประตู

# Recess cover without a cabinet base บานเก็บเข้าช่องโดยไม่ต้องมีฐานตู้

Optional: Door centring with magnetic centring elements อุปกรณ์เสริม: ประตูตู้ปิดกลางด้วยกลไกแม่เหล็ก

Cat. No. 408.30.970

#### Technical specifications ข้อมูลทางเทคนิค

Door weight 25 kg

(50 kg per door pair)

น้ำหนักบานประตูตู้ 25 ก

(50 กก. ต่อคู่บาน)

 Door width
 300–700 mm

 ความกว้างบานประตูตู้
 300-700 มม.

Door thickness wood 19–28 mm ความหนาหน้าบานไม้ 19-28 มม.

 Door height
 1,250–2,600 mm

 ความสูงผู้
 1,250 -2,600 มม.

Semi height variant from the worktop ออกแบบสำหรับความสูงครึ่งบาน

Optional: Door centring with magnetic centring elements อุปกรณ์เสริม: ประตูตู้ปิดกลางด้วยกลไกแม่เหล็ก

Optionally available: when no side panels in middle of cabinet Reinforcement profile to prevent ceiling defection Length 2,600 mm

อุปกรณ์เสริม: สำหรับตู้ที่ไม่มีผนังกั้นกลาง รางโปรไฟล์เสริมติดตั้งบนตู้เพื่อป้องกันการแอ่นตัวความยาว 2,600 มม.