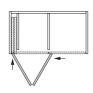

HAWA-Concepta 25 30 40 50 installed in a wall recess ติดตั้ง HAWA-Concepta 25 30 40 50 ในช่องเก็บบาน

HAWA-Concepta 40 50

Inlaying doors บานในขอบ

Doors closing against base and top section บานทับขอบ บน-ล่าง

Doors in wall recess บานทับขอบ บน-ล่าง แบบฝัง

HAWA-Concepta 25 30

HAWA-Concepta 25 30 with connector 55 mm HAWA-Concepta 25 30 ติดด้วยแผ่นยึดขอบ ขนาด 55 มม.

HAWA-Concepta 40 50

Connector 110 mm:
Recess for two pivot /slide-in door.
แผ่นยึดขอบ ขนาด 110 มม.
สำหรับยึดข่องช่อนบาน 2 บานเมื่อถูกเลื่อนเก็บ