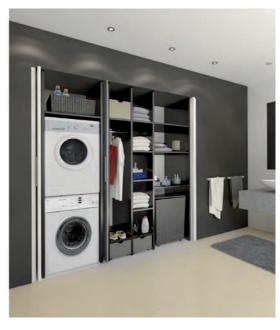

## Multi-functional room solutions come true

Space is a limited asset in our modern society. That is why we systematically search for solutions that enable our customers to create space and optimize rooms. The HAWA-Concepta 25 30 40 50 and HAWA-Folding Concepta 25 hardware systems with their sophisticated and economical pivot, fold and slide technology open the door to a wide range of varied and versatile options.

## ห้องอเนกประสงค์ที่กลายเป็นจริง

ในปัจจุบันที่พื้นที่ใช้สอยนั้นมีอยู่อย่างจำกัดและจะลดน้อยลงเรื่อย ๆ ถือเป็นสิ่งที่ท้าทายสำหรับงานออกแบบ นั่นเป็นเหตุผลที่เราได้หาทางออก อย่างเป็นระบบ เพื่อให้ลูกค้าสามารถสร้างสรรค์พื้นที่ใช้ประโยชน์ได้อย่าง สูงสุด ด้วยอุปกรณ์บานเปิด-พับ-เลื่อนเก็บ สำหรับบานตู้เฟอร์นิเจอร์ ที่พัฒนามาได้อย่างมีประสิทธิภาพ รองรับรูปแบบการใช้งานที่ซับซ้อน ของ HAWA-Concepta 25 30 40 50 และ HAWA-Folding Concepta 25 นั้น เทคโนโลยีการพับและเลื่อนเปิดประตูได้หลากหลายรูปแบบ รองรับทุกงานออกแบบได้เป็นไปตามความต้องการ

## The Concept

ต้นแบบแนวคิด

Furniture doors that pivot, fold and slide in to disappear into astonishingly small parking spaces: this is how to create multi-functional room solutions for the kitchen, home office, media walls, walk-in cabinets and many more applications in next to no time. Especially as the two systems, namely HAWA-Concepta & HAWA-Folding Concepta can be flexible combined.

## HAWA-CONCEPTA & HAWA-FOLDING CONCEPTA

หน้าบานเฟอร์นิเจอร์ทั้งแบบบานเปิดและบานเลื่อน สามารถพับเก็บ ไปในช่องเล็กๆ นี่เป็นวิธีที่ตอบโจทย์การสร้างห้องอเนกประสงค์ สำหรับห้องครัว ห้องทำงาน ห้องแต่งตัวและการใช้งานอื่นๆ อย่าง ไม่มีที่สิ้นสุด โดยเฉพาะอย่างยิ่งอุปกรณ์ HAWA-Concepta และ HAWA-Folding Concepta ที่สามารถใช้งานร่วมกันได้ พร้อมยัง ตกาใจทย์การค้อกแบบได้เป็นคย่างดี