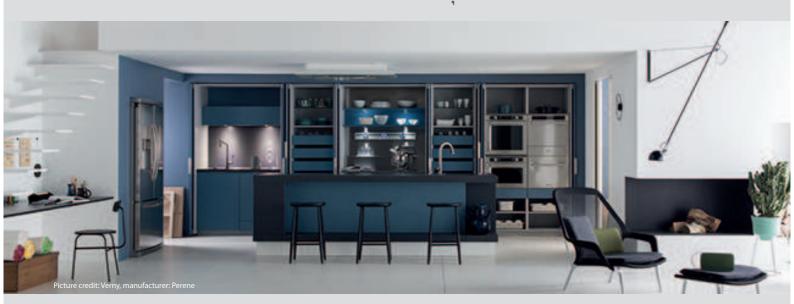

## Innovative Hardware For Wooden Bi-Folding Sliding Doors

## นวัตกรรมการออกแบบบานเฟื้ยมไม้ 2 บาน พร้อมเลื่อนเข้าเก็บด้านข้าง

The future-oriented HAWA-Folding Concepta 25 puts on a great show as an impressive quick-change artist. It makes complete cabinet fronts of up to 2,800 mm in width – even without a centre section – disappear flush with the outer face with a simple twist. The future of creative application designs is literally wide open: from an office recess in the spare bedroom to a utility room in the bathroom or a kitchen in the living room, the freedom of design is virtually boundless.

ชุดอุปกรณ์ของ HAWA-Folding Concepta 25 เพื่อความสมบูรณ์แบบแห่งการออกแบบ สำหรับขนาดความกว้างตู้สูงสุดที่ 2,800 มม. โดยปราศจากแกนกลางของตู้ ระบบ การหมุนจัดเก็บที่เรียบง่าย เคลื่อนไหวคล่องตัว และรูปแบบการเก็บบานด้านข้าง ให้ความเป็นระเบียบมากขึ้น การออกแบบที่ลงตัวและมุมเปิดที่กว้างขึ้นทำให้พื้นที่ ตั้งแต่ ห้องนอน ห้องน้ำ ห้องนั่งเล่น หรือในห้องครัว ช่วยเพิ่มอิสระในการใช้ชีวิต ที่มากขึ้น

## The Concept

ต้นแบบแนวคิด

Furniture doors that pivot, fold and slide in to disappear into astonishingly small parking spaces: this is how to create multi-functional room solutions for the kitchen, home office, media walls, walk-in cabinets and many more applications in next to no time. Especially as the two systems, namely HAWA-Concepta & HAWA-Folding Concepta can be flexible combined.

## HAWA-CONCEPTA & HAWA-FOLDING CONCEPTA

หน้าบานเฟอร์นิเจอร์ทั้งแบบบานเปิดและบานเลื่อน สามารถพับเก็บ ไปในช่องเล็กๆ นี่เป็นวิธีที่ตอบโจทย์การสร้างห้องอเนกประสงค์ สำหรับห้องครัว ห้องทำงาน ห้องแต่งตัวและการใช้งานอื่นๆ อย่าง ไม่มีที่สิ้นสุด โดยเฉพาะอย่างยิ่งอุปกรณ์ HAWA-Concepta และ HAWA-Folding Concepta ที่สามารถใช้งานร่วมกันได้ พร้อมยัง ตกาใจทย์การค้อกแบบได้เป็นคย่างดี