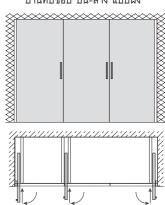

## The Concept

ต้นแบบแนวคิด

Furniture doors that pivot, fold and slide in to disappear into astonishingly small parking spaces: this is how to create multi-functional room solutions for the kitchen, home office, media walls, walk-in cabinets and many more applications in next to no time. Especially as the two systems, namely HAWA-Concepta & HAWA-Folding Concepta can be flexible combined.

## HAWA-CONCEPTA & HAWA-FOLDING CONCEPTA

หน้าบานเฟอร์นิเจอร์ทั้งแบบบานเปิดและบานเลื่อน สามารถพับเก็บ ไปในช่องเล็กๆ นี่เป็นวิธีที่ตอบโจทย์การสร้างห้องอเนกประสงค์ สำหรับห้องครัว ห้องทำงาน ห้องแต่งตัวและการใช้งานอื่นๆ อย่าง ไม่มีที่สิ้นสุด โดยเฉพาะอย่างยิ่งอุปกรณ์ HAWA-Concepta และ HAWA-Folding Concepta ที่สามารถใช้งานร่วมกันได้ พร้อมยัง ตกาใจทย์การค้อกแบบได้เป็นคย่างดี

#### HAWA-CONCEPTA 25 30 40 50

For doors that pivot and slide in sideways สำหรับประตูบานเปิดและเลื่อนเก็บด้านข้าง

For doors that fold and slide in sideways สำหรับบานเฟื้ยมและเลื่อนเก็บด้านข้าง

## HAWA-CONCEPTA 25 30 40 50 & FOLDING CONCEPTA 25

In combination แบบผสมผสาน

hafelethailand

www.hafelethailand.com

info@hafele.co.th