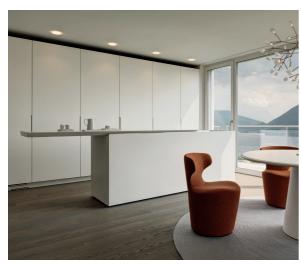

## Innovative Hardware For Wooden Bi-Folding Sliding Doors

## นวัตกรรมการออกแบบบานเฟื้ยมไม้ 2 บาน พร้อมเลื่อนเข้าเก็บด้านข้าง

The future-oriented HAWA-Folding Concepta 25 puts on a great show as an impressive quick-change artist. It makes complete cabinet fronts of up to 2,800 mm in width – even without a centre section – disappear flush with the outer face with a simple twist. The future of creative application designs is literally wide open: from an office recess in the spare bedroom to a utility room in the bathroom or a kitchen in the living room, the freedom of design is virtually boundless.

ชุดอุปกรณ์ของ HAWA-Folding Concepta 25 เพื่อความสมบูรณ์แบบแห่งการออกแบบ สำหรับขนาดความกว้างตู้สูงสุดที่ 2,800 มม. โดยปราศจากแกนกลางของตู้ ระบบ การหมุนจัดเก็บที่เรียบง่าย เคลื่อนไหวคล่องตัว และรูปแบบการเก็บบานด้านข้าง ให้ความเป็นระเบียบมากขึ้น การออกแบบที่ลงตัวและมุมเปิดที่กว้างขึ้นทำให้พื้นที่ ตั้งแต่ ห้องนอน ห้องน้ำ ห้องนั่งเล่น หรือในห้องครัว ช่วยเพิ่มอิสระในการใช้ชีวิต ที่มากขึ้น