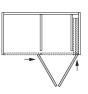

## HAWA-FOLDING CONCEPTA 25

An elegant solution either way: fully open... สวยงาม เป็นระเบียบเมื่อเปิดประตูตู้พมดทุกบาน...

...or flush when closed. ...และเมื่อประตูตู้ปิดสนิทเรียบเนียน

Double system
ติดตั้งทั้ง 2 ด้าน ซ้าย ขวา

Left hand installation

on Right hand installation ติดตั้งด้านขวา